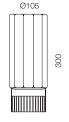

### AVVERTENZE:

- THE SAFETY OF THIS PRODUCT IS GUARANTEED ONLY WITH THE RESPECT OF THE EXISTING RULES FOR THE ELECTRI-CAL SYSTEMS. AND WITH THE APPROPRIATE USE OF THESE INSTALLATION INSTRUCTIONS. THEREFORE IT IS NECES-SARY TO KEEP THEM
- THE IMPROPER USE OF THIS PRODUCT IS FORBIDDEN; ANY TAMPERING WITH THE PRODUCT OR MODIFICATION OF THE PRODUCT THAT IS NOT AUTHORIZED BY MARECO LUCE CAN CAUSE DAMAGE TO PEOPLE. ANIMALS OR THINGS. AND WILL VOID ANY WARRANTY OR LIABILITY.
- SWITCH OFF THE ELECTRICITY BEFORE CONDUCTING ANY KIND OF MAINTENANCE.
- THE PRODUCT MUST BE INSTALLED IN ACCORDANCE WITH BEST PRACTICE
- DAMAGED COMPONENTS MUST BE REPLACED WITH MARECOLUCE ORIGINAL SPARE PARTS
- DO NOT PLACE ANY OBJECT ON THE DIFFUSER AND DO NOT COVER IT.
- MAX. LAMP SIZE (IN MM):
  - 23W D80 L170