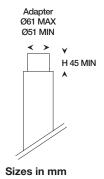

# Use and maintenance instructions **ZAP**

Outdoor luminaire suitable for installation on poles or brackets Ø60mm on top

TECHNICAL DETAILS: refer to the product label

The UE declaration of conformity can be downloaded from our website www.marecoluce.it

#### Installation on poles