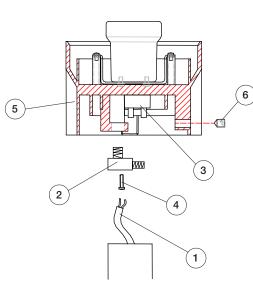

#### INSTRUCTIONS FOR POLE-MOUNTING:

1. Insert the supply cable (1) into the cord block (2). Connect the supply cables to the terminal block (2) and tighten the screw of the cord block.

CAUTION: use only a flexible double insulation sheath (type HAR). The outer cable diameter must be lower than 6,5 mm and the thickness of the inner electrical wires must range between 0,5 and 2.5mmg

- 2. Insert the base (5) into the pole and tighten the dowel strongly (6).
- 3. Insert the lamp (not included).
- 4. Insert the diffuser and turn it clockwise until it stops.

Rev. 2-12/09/2018