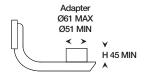

MAINTENANCE.
- THE PRODUCT MUST BE INSTALLED IN ACCORDANCE WITH BEST PRACTICE
- DAMAGED COMPONENTS MUST BE REPLACED WITH MARECOLUCE ORIGINAL SPARE PARTS
- DO NOT PLACE ANY OBJECT ON THE DIFFUSER AND DO NOT COVER IT.
- MAX. LAMP SIZE (IN MM):
  - 23W D80 L170



## GENERAL MAINTENANCE RECOMMENDATIONS:

- CLEAN THE FITTING PERIODICALLY TO REMOVE POSSIBLE DIRT/GROUND DEPOSITS ON THE DIFFUSER.
- CHECK THAT THE FITTING IS CORRECTLY FIXED TO THE POLE TOP BY REFERRING TO THE INSTALLATION INSTRUCTIONS.
- DO NOT USE HARSH DETERGENTS TO CLEAN THE DIFFUSER.
- CHECK THE INTEGRITY OF THE FITTING COMPONENTS: REPLACE THEM IN CASE OF DAMAGE BY USING ONLY ORIGINAL MARECO LUCE PARTS.
- CHECK THE PLASTIC CASINGS CAREFULLY IN ORDER TO IDENTIFY ANY POSSIBLE INSULATION DAMAGE.



#### Installation on brackets



#### Installation on poles







#### INSTRUCTIONS FOR POLE-MOUNTING:

1. Insert the supply cable (1) into the cord block (2). Connect the supply cables to the terminal block (2) and tighten the screw of the cord block.

CAUTION: use only a flexible double insulation sheath (type HAR). The outer cable diameter must be lower than 6,5 mm and the thickness of the inner electrical wires must range between 0,5 and 2.5mmg

- 2. Insert the base (5) into the pole and tighten the dowel strongly (6).
- 3. Insert the lamp (not included).
- 4. Insert the diffuser and turn it clockwise until it stops.

Rev. 2-12/09/2018