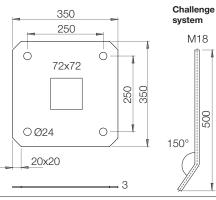

6. Insert the washers (6) and the nuts (7) in the anchor bolts (1) and tighten (apply 10 Nm).

M16

8

150°

Challenge Solar

250 180

Ø129

 $\cap$ 

0

180 250

2

H5000mm

Ó

0Ø18

20x20

Every kit includes No. 8 nuts and No. 8 washers of proportional sizes for the type of anchor bolt required