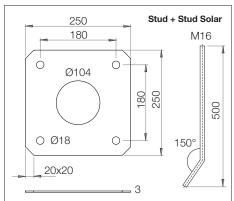

6. Insert the washers (6) and the nuts (7) in the anchor bolts (1) and tighten (apply 10 Nm).

M16

8

150°

Challenge Solar

250 180

Ø129

 $\cap$ 

0

180 250

2

H5000mm

Ó

0Ø18

20x20

Every kit includes No. 8 nuts and No. 8 washers of proportional sizes for the type of anchor bolt required