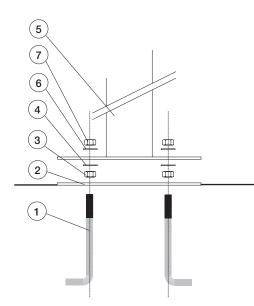

## INSTALLATION INSTRUCTIONS:

1. Insert the anchor bolts (1) in the respective holes of the counter flange (2).

2. Tighten the nuts (3) 70mm, one nut for each anchor bolt.

3. Prepare the concrete plinth by introducing the kit with anchors and the counter flange and by making sure the counter flange is flush with the plinth.

CAUTION: The dimensions of the plinth depend on the specific installation. The installer is fully responsible for the installation work.

4. Once the plinth is solid, insert the washers (4).

5. Install the flanged pole (5) and set the nuts (3) to adjust the uniformity of the flange and make sure is flat.

6. Insert the washers (6) and the nuts (7) in the anchor bolts (1) and tighten (apply 10 Nm).

M16

8

150°

Challenge Solar

250 180

Ø129

 $\cap$ 