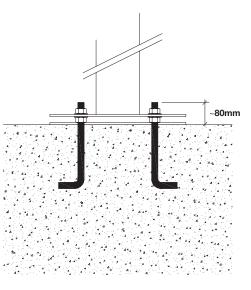

## INSTALLATION INSTRUCTIONS:

1. Insert the anchor bolts (1) in the respective holes of the counter flange (2).

2. Tighten the nuts (3) 70mm, one nut for each anchor bolt.

3. Prepare the concrete plinth by introducing the kit with anchors and the counter flange and by making sure the counter flange is flush with the plinth.

CAUTION: The dimensions of the plinth depend on the specific installation. The installer is fully responsible for the installation work.

4. Once the plinth is solid, insert the washers (4).

5. Install the flanged pole (5) and set the nuts (3) to adjust the uniformity of the flange and make sure is flat.