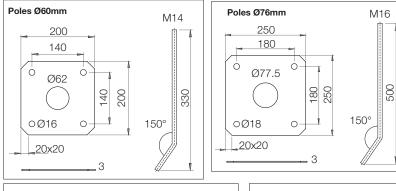

0

180 250

2

H5000mm

Ó

0Ø18

20x20

Every kit includes No. 8 nuts and No. 8 washers of proportional sizes for the type of anchor bolt required