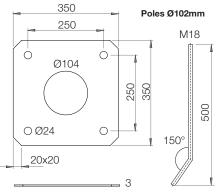

0

180 250

2

H5000mm

Ó

0Ø18

20x20

Every kit includes No. 8 nuts and No. 8 washers of proportional sizes for the type of anchor bolt required