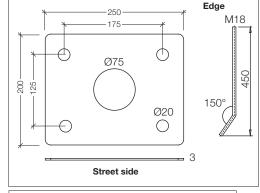

6. Insert the washers (6) and the nuts (7) in the anchor bolts (1) and tighten (apply 10 Nm).

M16

8

150°

Challenge Solar

250 180

Ø129

 $\cap$ 

0

180 250

2

H5000mm

Ó

0Ø18

20x20

Every kit includes No. 8 nuts and No. 8 washers of proportional sizes for the type of anchor bolt required