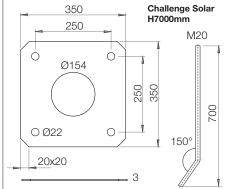

6. Insert the washers (6) and the nuts (7) in the anchor bolts (1) and tighten (apply 10 Nm).

M16

8

150°

Challenge Solar

250 180

Ø129

 $\cap$ 

0

180 250

2

H5000mm

Ó

0Ø18

20x20

Every kit includes No. 8 nuts and No. 8 washers of proportional sizes for the type of anchor bolt required