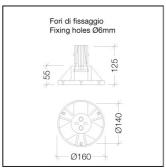

RODUCT FAMILY

- Base for direct plinth/floor fixing, having expanders designed for locking Ø60mm poles, suitable for Slick, coloured Slick and Rigo poles up to a max. height of 1500mm

## MATERIAL CHARACTERISTICS

- Housing and expanders in NY/FV30%
- Outdoor polyester powder coating with a pretreatment (Phosphochromating method) to ensure high

protection against weathering

- A2 stainless steel screws

#### COLOUR

- Black
- Metallic grey RAL 9006
- Rust
- Grey RAL 9007

#### INSTALLATION CHARACTERISTICS

- To be installed by two expanders in reinforced thermoplastic that secure the luminaire to the pole

from inside, by tightening the screws

- Accessory installed directly to plinth/floor with n°3 screws (not supplied)

# DIMENSIONS

- Ø160x125mm

Rev. 2 - 11/11/19

# Details

• IP