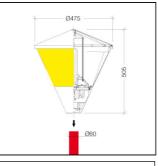

#### DIMENSIONS

- Conically shaped fixture with hexagonal-circular sections

- Ø475x505mm

• Warranty: 5 years

- Max lamp dimension allowed Ø80xL210mm

INSTALLATION AND ORDINARY MAINTENANCE CHARACTERISTICS

- Luminaire for direct installation on pole tops Ø60mm

- Fixing to pole using n.3 screws, n.1 of which is a through bolt (safety)