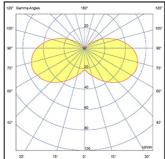

#### LIGHTING CHARACTERISTICS

- Light source in fixed position
- Round symmetrical light throw
- Reflector in aluminium for indirect lighting recovery
- Anti-glare louvers for low light pollution

- Fixture conforms with local and international dark sky laws with emission 0.49cd/KIm for angles 90°, Rn 0.79% -  $\,28.04\%$ 