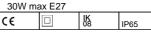

### WIRING CHARACTERISTICS

- Easily extractable gear tray made from NY-FV30% connected to terminal with automatic connection

- Luminaire designed for max 30W LED lamp, E27 lamp holder, supply tension max 250V

## Details

- Conformity with EU Directives
- Double insulation/class II
- IK08
- IP 65