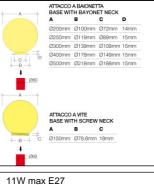

#### MATERIAL CHARACTERISTICS

- Spherical diffuser in PMMA (acrylic)
- Diameter Ø150mm, with screw neck
- Diameter Ø200mm, Ø250mm, Ø300mm, Ø400mm, Ø500mm, with bayonet neck
- Base made of self estinguishing V2 PC (polycarbonate)
- A2 stainless steel screws

#### WIRING CHARACTERISTICS

- Luminaire designed for max 8W LED lamp, E27 lamp holder, supply tension max 250V ( $\emptyset$ 150mm)
- Luminaire designed for max 11W LED lamp, E27 lamp holder, supply tension max 250V (Ø200mm)
- Luminaire designed for max 20W LED lamp, E27 lamp holder, supply tension max 250V (Ø250mm)
- Luminaire designed for max 21W LED lamp, E27 lamp holder, supply tension max 250V (Ø300mm)
- Luminaire designed for max 27W LED lamp, E27 lamp holder, supply tension max 250V (Ø400mm)
- Luminaire designed for max 33W LED lamp, E27 lamp holder, supply tension max 250V (Ø500mm)
- Max lamp dimension allowed Ø70xL110mm (Ø150mm)
- Max lamp dimension allowed Ø70xL130mm (Ø200mm)
- Max lamp dimension allowed Ø85xL170mm (Ø250mm)
- Max lamp dimension allowed Ø100xL190mm (Ø300mm)
- Max lamp dimension allowed Ø100xL210mm (Ø400mm)
- Max lamp dimension allowed Ø100xL200mm (Ø500mm)