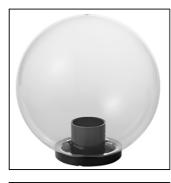

#### PRODUCT FAMILY

- Globe-shaped luminaire complete with base (IP44) for use with poles or brackets  $\emptyset$ 60mm on top, for uplight

#### MATERIAL CHARACTERISTICS

- Spherical diffuser in PMMA (acrylic)
- Diameter Ø150mm, with screw neck
- Diameter Ø200mm, Ø250mm, Ø300mm, Ø400mm, Ø500mm, with bayonet neck
- Base made of self estinguishing V2 PC (polycarbonate)
- A2 stainless steel screws

#### INSTALLATION AND ORDINARY MAINTENANCE CHARACTERISTICS

- Luminaire for use with poles or brackets Ø60mm on top, to be mounted through a screw (included)
- Self-adjusting cord block for cable max Ø10mm
- Ordinary maintenance can be conducted by removing the diffuser
- Warranty: 5 years