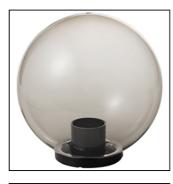

# Sfera Acrylic Normal Base 1080 - IP44

## PRODUCT FAMILY

- Globe-shaped luminaire complete with base (IP44) for use with poles or brackets  $\emptyset$ 60mm on top, for uplight

installation

#### MATERIAL CHARACTERISTICS

- Spherical diffuser in PMMA (acrylic)
- Diameter Ø150mm, with screw neck
- Diameter Ø200mm, Ø250mm, Ø300mm, Ø400mm, Ø500mm, with bayonet neck
- Base made of self estinguishing V2 PC (polycarbonate)
- A2 stainless steel screws

## INSTALLATION AND ORDINARY MAINTENANCE CHARACTERISTICS

- Luminaire for use with poles or brackets Ø60mm on top, to be mounted through a screw (included)
- Self-adjusting cord block for cable max Ø10mm
- Ordinary maintenance can be conducted by removing the diffuser
- Warranty: 5 years