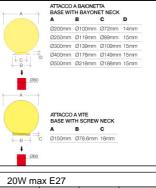

#### MATERIAL CHARACTERISTICS

- Spherical diffuser in PMMA (acrylic)
- Diameter Ø150mm, with screw neck
- Diameter Ø200mm, Ø250mm, Ø300mm, Ø400mm, Ø500mm, with bayonet neck
- Base made of self estinguishing V2 PC (polycarbonate)
- A2 stainless steel screws

#### WIRING CHARACTERISTICS

- Luminaire designed for max 8W LED lamp, E27 lamp holder, supply tension max 250V ( $\emptyset$ 150mm)
- Luminaire designed for max 11W LED lamp, E27 lamp holder, supply tension max 250V (Ø200mm)
- Luminaire designed for max 20W LED lamp, E27 lamp holder, supply tension max 250V (Ø250mm)
- Luminaire designed for max 21W LED lamp, E27 lamp holder, supply tension max 250V (Ø300mm)
- Luminaire designed for max 27W LED lamp, E27 lamp holder, supply tension max 250V ( $\emptyset$ 400mm)
- Luminaire designed for max 33W LED lamp, E27 lamp holder, supply tension max 250V (Ø500mm)
- Max lamp dimension allowed Ø70xL110mm (Ø150mm)
- Max lamp dimension allowed Ø70xL130mm (Ø200mm)
- Max lamp dimension allowed Ø85xL170mm (Ø250mm)
- Max lamp dimension allowed Ø100xL190mm (Ø300mm)
- Max lamp dimension allowed Ø100xL210mm (Ø400mm)
- Max lamp dimension allowed Ø100xL200mm (Ø500mm)