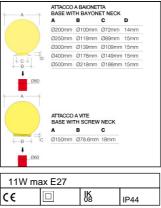

### MATERIAL CHARACTERISTICS

- Spherical diffuser in PMMA (acrylic)
- Diameter Ø150mm, with screw neck
- Diameter Ø200mm, Ø250mm, Ø300mm, Ø400mm, Ø500mm, with bayonet neck
- Base made of self estinguishing V2 PC (polycarbonate)
- A2 stainless steel screws

#### WIRING CHARACTERISTICS

- Luminaire designed for max 8W LED lamp, E27 lamp holder, supply tension max 250V ( $\emptyset$ 150mm)
- Luminaire designed for max 11W LED lamp, E27 lamp holder, supply tension max 250V (Ø200mm)
- Luminaire designed for max 20W LED lamp, E27 lamp holder, supply tension max 250V (Ø250mm)
- Luminaire designed for max 21W LED lamp, E27 lamp holder, supply tension max 250V (Ø300mm)
- Luminaire designed for max 27W LED lamp, E27 lamp holder, supply tension max 250V (Ø400mm)
- Luminaire designed for max 33W LED lamp, E27 lamp holder, supply tension max 250V ( $\emptyset$ 500mm)
- Max lamp dimension allowed Ø70xL110mm (Ø150mm)
- Max lamp dimension allowed Ø70xL130mm (Ø200mm)
- Max lamp dimension allowed Ø85xL170mm (Ø250mm)
- Max lamp dimension allowed Ø100xL190mm (Ø300mm)
- Max lamp dimension allowed Ø100xL210mm (Ø400mm)
- Max lamp dimension allowed Ø100xL200mm (Ø500mm)

• Warranty: 5 years

Rev 03 - 20/02/2023

Details

- Conformity with EU Directives
- Double insulation/class II
- IK08 • IP 44