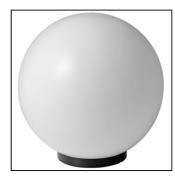

#### PRODUCT FAMILY

- Globe-shaped luminaire complete with base (IP44) for use with poles or brackets  $\emptyset$ 60mm on top, for uplight

installation

### MATERIAL CHARACTERISTICS

- Spherical diffuser in PMMA (acrylic)
- Diameter Ø150mm, with screw neck
- Diameter Ø200mm, Ø250mm, Ø300mm, Ø400mm, Ø500mm, with bayonet neck
- Base made of self estinguishing V2 PC (polycarbonate)
- A2 stainless steel screws

### INSTALLATION AND ORDINARY MAINTENANCE CHARACTERISTICS

- Luminaire for use with poles or brackets Ø60mm on top, to be mounted through a screw (included)
- Self-adjusting cord block for cable max Ø10mm
- Ordinary maintenance can be conducted by removing the diffuser