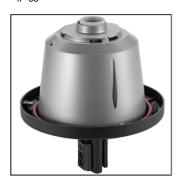

### PRODUCT FAMILY

- Wired base, for spherical diffuser Ø500mm, suitable for uplight or downlight installation on poles or brackets Ø60mm on top (IP65)

#### MATERIAL CHARACTERISTICS

- Base in NY-FV30% with added elastomers, which increase mechanical strength and are self-extinguishing (Glow Wire 650°C)
- Cone covering gear tray in PC (polycarbonate) and painted with bi-component aluminium metallic acrylic enamel, formulated in order to create a pleasing and protective finish whilst achieving good mechanical and chemical strength
- Silicone gaskets
- A2 stainless steel screws

### WIRING CHARACTERISTICS

- Lamp holder with pre-set/adjustable heights for optimising lamp position
- Easily extractable gear tray made from NY/FV30% for extraordinary maintenance
- Luminaire designed for max 33W LED lamp, E27 lamp holder, supply tension max 250V
- Max lamp dimension allowed Ø100xL200mm

# INSTALLATION AND ORDINARY MAINTENANCE CHARACTERISTICS

- Wired base for use with poles or brackets Ø60mm on top
- To be installed by two expanders in reinforced thermoplastic that secure the luminaire to the pole or bracket from inside, by tightening the screws
- Ordinary maintenance by loosening the n.3 pins and turning the diffuser with bayonet neck
- Cable clamp on gear tray, Ø15mm max
- For downlight assembly, it is necessary to use a through bolt (safety) fixed to an expander
- Warranty: 5 years