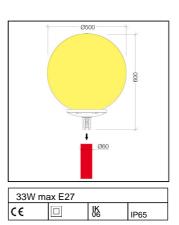

## Wired base Sfera Ø500 - IP65

Code: 2000701N

### PRODUCT FAMILY

- Wired base, for spherical diffuser Ø500mm, suitable for uplight or downlight installation on poles or brackets Ø60mm on top (IP65)

### WIRING CHARACTERISTICS

- Lamp holder with pre-set/adjustable heights for optimising lamp position
- Easily extractable gear tray made from NY/FV30% for extraordinary maintenance
- Luminaire designed for max 33W LED lamp, E27 lamp holder, supply tension max 250V
- Max lamp dimension allowed Ø100xL200mm

### Details

- Conformity with EU Directives
- Double insulation/class II
- IK06
- IP 65