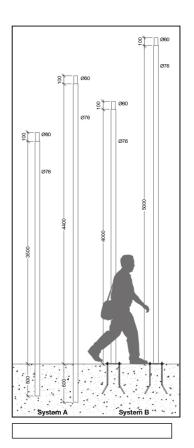

#### BURIED POLE - SYSTEM A

- Cylindrical pole Ø76/60x4100/5100mm conforming to DIN norm, for ground fixing made of hot-

- dip galvanised steel 75m UNI EN 1461
- Total ground height 3600/4500mm
- Suggested plinth 600x600x700mm

#### FLANGED POLE - SYSTEM B

- Cylindrical pole Ø76/60x4100/5100mm conforming to DIN norm, for plinth/floor fixing complete with flange made of hot-dip galvanised steel 75m UNI EN 1461

- Total ground height 4100/5100mm
- 250x250mm flange, 10mm thick made of hot-dip galvanised steel 75m UNI EN 1461
- Suggested plinth 600x600x700mm