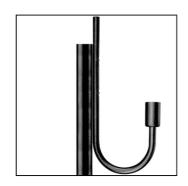

### MATERIAL CHARACTERISTICS

- Cylindrical pole conforming to DIN norm, made of hot-dip galvanised steel 75m UNI EN 1461 and painting
- Ø28mm tubular arm, with 180° curve, a total height of 610mm, and an outreach of 259mm in hot-dipped galvanised steel 75µm UNI EN 1461 and painting complete with upper closing cap
- Connector for wall/bracket in hot-dipped galvanised steel 75µm UNI EN 1461 and painting
- Connector/cover Ø60mm at end of bracket in black moulded NY/FV30% (suitable for globes with base IP44 range 1080)
- Polyester powder coating with a pretreatment (Phosphochromating method) to ensure high protection against weathering
- A2 stainless steel screws