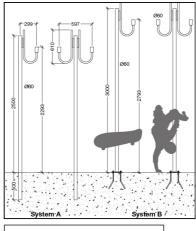

#### **BURIED POLE - SYSTEM A**

- Cylindrical pole Ø60x3000mm conforming to DIN norm, for ground fixing made of hot-dip galvanised steel 75m UNI EN 1461 with bracket and connectors 1/2/3 lights (suitable for globes with base IP44 range 1080 max Ø300mm)
- Total ground height 2500mm
- Suggested plinth 600x600x700mm

## FLANGED POLE - SYSTEM B

- Cylindrical pole Ø60x3000mm conforming to DIN norm, for plinth/floor fixing complete with flange made of hot-dip galvanised steel 75m UNI EN 1461 with bracket and connectors 1/2/3 lights (suitable for globes with base IP44 range 1080 max Ø300mm)
- Total ground height 3000mm
- 200x200mm flange, 8mm thick made of hot-dip galvanised steel 75m UNI EN 1461
- Suggested plinth 600x600x700mm

### COMPULSORY ACCESSORY SYSTEM B - COD.40000001

- Counter flange 200x200x3mm and anchor bolts kit M14x330mm (n°4) with n°8 nut and n°8 washers made of hot-dip galvanised steel 75m UNI EN 1461