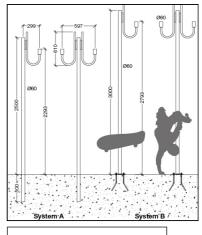

#### **BURIED POLE - SYSTEM A**

- Cylindrical pole Ø60x3000mm conforming to DIN norm, for ground fixing made of hot-dip galvanised steel 75m UNI EN 1461 with bracket and connectors 1/2/3 lights (suitable for globes with base IP44 range 1080 max Ø300mm)
- Total ground height 2500mm
- Suggested plinth 600x600x700mm

# FLANGED POLE - SYSTEM B

- Cylindrical pole Ø60x3000mm conforming to DIN norm, for plinth/floor fixing complete with flange made of hot-dip galvanised steel 75m UNI EN 1461 with bracket and connectors 1/2/3 lights (suitable for globes with base IP44 range 1080 max Ø300mm)
- Total ground height 3000mm
- 200x200mm flange, 8mm thick made of hot-dip galvanised steel 75m UNI EN 1461
- Suggested plinth 600x600x700mm

### COMPULSORY ACCESSORY SYSTEM B - COD.40000001

- Counter flange 200x200x3mm and anchor bolts kit M14x330mm (n°4) with n°8 nut and n°8 washers made of hot-dip galvanised steel 75m UNI EN 1461