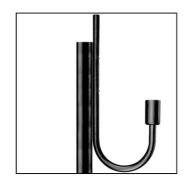

### MATERIAL CHARACTERISTICS

- Cylindrical pole conforming to DIN norm, made of hot-dip galvanised steel 75m UNI EN 1461 and painting
- Ø28mm tubular arm, with 180° curve, a total height of 610mm, and an outreach of 259mm in hot-dipped galvanised steel 75µm UNI EN 1461 and painting complete with upper closing cap
- Connector for wall/bracket in hot-dipped galvanised steel 75µm UNI EN 1461 and painting
- Connector/cover Ø60mm at end of bracket in black moulded NY/FV30% (suitable for globes with base IP44 range 1080)
- Polyester powder coating with a pretreatment (Phosphochromating method) to ensure high protection against weathering
- A2 stainless steel screws