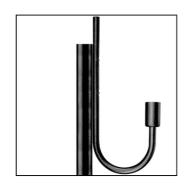

### MATERIAL CHARACTERISTICS

- Cylindrical pole conforming to DIN norm, made of hot-dip galvanised steel 75m UNI EN 1461 and painting
- Ø28mm tubular arm, with 180° curve, a total height of 610mm, and an outreach of 259mm in hot-dipped galvanised steel 75µm UNI EN 1461 and painting complete with upper closing cap
- Connector for wall/bracket in hot-dipped galvanised steel 75µm UNI EN 1461 and painting
- Connector/cover Ø60mm at end of bracket in black moulded NY/FV30% (suitable for globes with base IP44 range 1080)
- Polyester powder coating with a pretreatment (Phosphochromating method) to ensure high protection against weathering
- A2 stainless steel screws