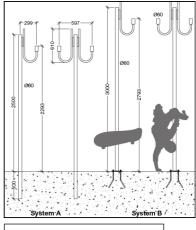

#### **BURIED POLE - SYSTEM A**

- Cylindrical pole Ø60x3000mm conforming to DIN norm, for ground fixing made of hot-dip galvanised steel 75m UNI EN 1461 with bracket and connectors 1/2/3 lights (suitable for globes with base IP44 range 1080 max Ø300mm)
- Total ground height 2500mm
- Suggested plinth 600x600x700mm

# FLANGED POLE - SYSTEM B

- Cylindrical pole Ø60x3000mm conforming to DIN norm, for plinth/floor fixing complete with flange made of hot-dip galvanised steel 75m UNI EN 1461 with bracket and connectors 1/2/3 lights (suitable for globes with base IP44 range 1080 max Ø300mm)
- Total ground height 3000mm
- 200x200mm flange, 8mm thick made of hot-dip galvanised steel 75m UNI EN 1461
- Suggested plinth 600x600x700mm

#### COMPULSORY ACCESSORY SYSTEM B - COD.40000001

- Counter flange 200x200x3mm and anchor bolts kit M14x330mm (n°4) with n°8 nut and n°8 washers made of hot-dip galvanised steel 75m UNI EN 1461