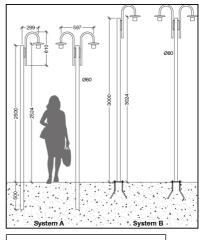

#### **BURIED POLE - SYSTEM A**

- Cylindrical pole Ø60x3000mm conforming to DIN norm, for ground fixing made of hot-dip galvanised steel 75m UNI EN 1461 with bracket and connectors 1/2/3 lights (suitable for globes with base IP44 range 1080 max Ø300mm)
- Total ground height 2500mm
- Suggested plinth 600x600x700mm

# FLANGED POLE - SYSTEM B

- Cylindrical pole Ø60x3000mm conforming to DIN norm, for plinth/floor fixing complete with flange made of hot-dip galvanised steel 75m UNI EN 1461 with bracket and connectors 1/2/3 lights (suitable for globes with base IP44 range 1080 max Ø300mm)
- Total ground height 3000mm
- 200x200mm flange, 8mm thick made of hot-dip galvanised steel 75m UNI EN 1461
- Suggested plinth 600x600x700mm

### COMPULSORY ACCESSORY SYSTEM B - COD.40000001

- Counter flange 200x200x3mm and anchor bolts kit M14x330mm (n°4) with n°8 nut and n°8 washers made of hot-dip galvanised steel 75m UNI EN 1461