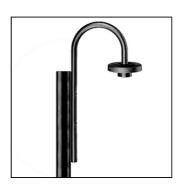

### PRODUCT FAMILY

- Pole with brackets for 1,2 or 3 lights version, for ground or plinth/floor fixing
- Suitable only for globes with base IP44 (range 1080) max Ø300mm

## MATERIAL CHARACTERISTICS

- Cylindrical pole conforming to DIN norm, made of hot-dip galvanised steel 75m UNI EN 1461 and painting
- Ø28mm tubular arm, with 180° curve, a total height of 610mm, and an outreach of 259mm in hot-dipped galvanised steel 75µm UNI EN 1461 and painting complete with upper closing cap
- Connector for wall/bracket in hot-dipped galvanised steel 75µm UNI EN 1461 and painting
- Connector/cover Ø60mm at end of bracket in black moulded NY/FV30% (suitable for globes with base IP44 range 1080)
- Polyester powder coating with a pretreatment (Phosphochromating method) to ensure high protection against weathering
- A2 stainless steel screws