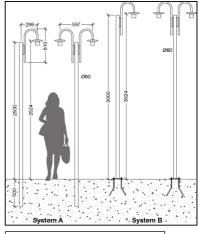

#### **BURIED POLE - SYSTEM A**

- Cylindrical pole Ø60x3000mm conforming to DIN norm, for ground fixing made of hot-dip galvanised steel 75m UNI EN 1461 with bracket and connectors 1/2/3 lights (suitable for globes with base IP44 range 1080 max Ø300mm)
- Total ground height 2500mm
- Suggested plinth 600x600x700mm

# FLANGED POLE - SYSTEM B

- Cylindrical pole Ø60x3000mm conforming to DIN norm, for plinth/floor fixing complete with flange made of hot-dip galvanised steel 75m UNI EN 1461 with bracket and connectors 1/2/3 lights (suitable for globes with base IP44 range 1080 max Ø300mm)
- Total ground height 3000mm
- 200x200mm flange, 8mm thick made of hot-dip galvanised steel 75m UNI EN 1461
- Suggested plinth 600x600x700mm

### COMPULSORY ACCESSORY SYSTEM B - COD.40000001

- Counter flange 200x200x3mm and anchor bolts kit M14x330mm (n°4) with n°8 nut and n°8 washers made of hot-dip galvanised steel 75m UNI EN 1461