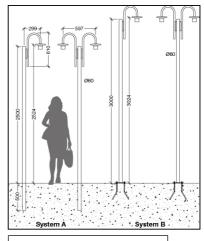

#### **BURIED POLE - SYSTEM A**

- Cylindrical pole Ø60x3000mm conforming to DIN norm, for ground fixing made of hot-dip galvanised steel 75m UNI EN 1461 with bracket and connectors 1/2/3 lights (suitable for globes with base IP44 range 1080 max Ø300mm)
- Total ground height 2500mm
- Suggested plinth 600x600x700mm

# FLANGED POLE - SYSTEM B

- Cylindrical pole Ø60x3000mm conforming to DIN norm, for plinth/floor fixing complete with flange made of hot-dip galvanised steel 75m UNI EN 1461 with bracket and connectors 1/2/3 lights (suitable for globes with base IP44 range 1080 max Ø300mm)
- Total ground height 3000mm
- 200x200mm flange, 8mm thick made of hot-dip galvanised steel 75m UNI EN 1461
- Suggested plinth 600x600x700mm

### COMPULSORY ACCESSORY SYSTEM B - COD.40000001

- Counter flange 200x200x3mm and anchor bolts kit M14x330mm (n°4) with n°8 nut and n°8 washers made of hot-dip galvanised steel 75m UNI EN 1461