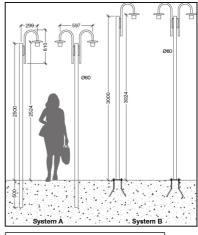

#### **BURIED POLE - SYSTEM A**

- Cylindrical pole Ø60x3000mm conforming to DIN norm, for ground fixing made of hot-dip galvanised steel 75m UNI EN 1461 with bracket and connectors 1/2/3 lights (suitable for globes with base IP44 range 1080 max Ø300mm)
- Total ground height 2500mm
- Suggested plinth 600x600x700mm

# FLANGED POLE - SYSTEM B

- Cylindrical pole Ø60x3000mm conforming to DIN norm, for plinth/floor fixing complete with flange made of hot-dip galvanised steel 75m UNI EN 1461 with bracket and connectors 1/2/3 lights (suitable for globes with base IP44 range 1080 max Ø300mm)
- Total ground height 3000mm
- 200x200mm flange, 8mm thick made of hot-dip galvanised steel 75m UNI EN 1461
- Suggested plinth 600x600x700mm

### COMPULSORY ACCESSORY SYSTEM B - COD.40000001

- Counter flange 200x200x3mm and anchor bolts kit M14x330mm (n°4) with n°8 nut and n°8 washers made of hot-dip galvanised steel 75m UNI EN 1461