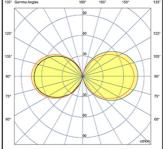

## LIGHTING CHARACTERISTICS

- Light source in fixed position
- Front light throw