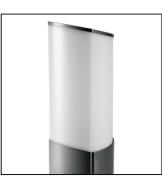

#### PRODUCT FAMILY

- Outdoor residential triangular shaped complete with base for plinth/floor installation (IP65)

#### MATERIAL CHARACTERISTICS

- Painted reinforced thermoplastic base and top cover in NY-FV30%
- Housing made of extruded aluminium EN AW 6060 with thermal treatment, subjected to cleaning and
- degreasing treatment before anodizing and painting
- Polyester powder coating with a pretreatment (Phosphochromating method) to ensure high protection

#### against weathering

- Diffuser, flush with body, in transparent PMMA (acrylic), internally prismatic
- Silicone gaskets
- A2 stainless steel screws

#### COLOUR

- Anthracite RAL 7016 textured
- Metallic grey RAL 9006