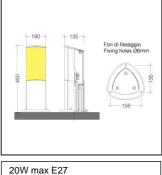

## WIRING CHARACTERISTICS

- Luminaire designed for max 21W LED lamp, E27 lamp holder, supply tension max 250V
- Max lamp dimension allowed Ø60xL170mm
- External cable and IP68 terminal block supplied (housed inside fitting)
- Use only a flexible supply cable in double sheath type HAR, with external diameter between
- Ø7 and Ø12mm, and section of the internal conductors between 0.5 and 1.5mmq

#### DIMENSIONS

- 130x450mm
- Triangular base 190mm
- Warranty: 2 years

Rev 03-29/10/2019