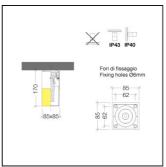

### INSTALLATION AND ORDINARY MAINTENANCE CHARACTERISTICS

- Luminaire installed directly to wall or ceiling with n.4 screws (not supplied)
- Ordinary maintenance carried out by loosening the closing screws and removing external covering structure
- The "T"-3 ways and linear IP68 connector cannot be placed inside the luminaire

### **DIMENSIONS**

- 85x85x170mm
- Diffuser 85x85x85mm
- Warranty: 5 years

Rev 02 -16/02/2023