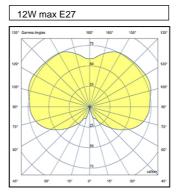

## WIRING CHARACTERISTICS

- Luminaire designed for max 12W LED lamp, E27 lamp holder, supply tension max 250V
- Max lamp dimension allowed Ø65xL110mm