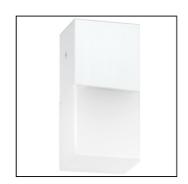

# Lux Est 85 wall/ceiling

Code: 0157101B

### PRODUCT FAMILY

- Outdoor residential square shaped complete with base for wall mounting (IP40) or ceiling mounting (IP43)

### COLOUR

- Aluminium
- Anthracite RAL 7016 textured
- White RAL 9003
- Rust