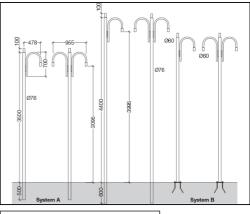

#### **BURIED POLE - SYSTEM A**

- Cylindrical pole Ø76/60x4100/5100mm conforming to DIN norm, for ground fixing made of hotdip galvanised steel 75m UNI EN 1461 with bracket and connectors 1/2/3 lights (suitable for globes with base IP65 Ø400/500mm range 2000)
- Total ground height 3600/4500mm
- Suggested plinth 600x600x700mm

# FLANGED POLE - SYSTEM B

- Cylindrical pole  $\varnothing$ 76/60x4100mm conforming to DIN norm, for plinth/floor fixing complete with flange made of hot-dip galvanised steel 75m UNI EN 1461 with bracket and connectors 1/2/3 lights (suitable for globes with base IP65  $\varnothing$ 400/500mm range 2000)
- Total ground height 4100mm
- 250x250mm flange, 10mm thick made of hot-dip galvanised steel 75m UNI EN 1461
- Suggested plinth 600x600x700mm

## COMPULSORY ACCESSORY SYSTEM B - COD.40000002

- Counter flange 250x250x3mm and anchor bolts kit M16x500mm (n°4) with n°8 nut and n°8 washers made of hot-dip galvanised steel 75m UNI EN 1461