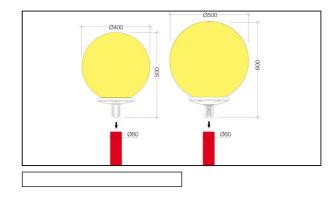

## PRODUCT FAMILY

- Spherical diffuser for use on thermoplastic wired bases (IP65) Ø400mm, Ø500mm, Ø600mm

#### MATERIAL CHARACTERISTICS

- Diffuser in spherical shape with bayonet neck Ø400mm, Ø500mm, Ø600mm

- PMMA (acrylic): for an excellent light transmission, and resistance to the most difficult weather conditions, and polluting agents. UV ray resistant.