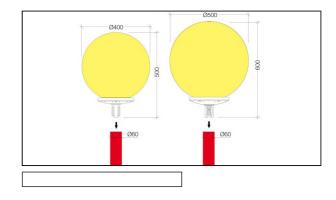

## PRODUCT FAMILY

- Spherical diffuser for use on thermoplastic wired bases (IP65) Ø400mm, Ø500mm, Ø600mm

#### MATERIAL CHARACTERISTICS

- Diffuser in spherical shape with bayonet neck Ø400mm, Ø500mm, Ø600mm

- PMMA (acrylic): for an excellent light transmission, and resistance to the most difficult weather conditions, and polluting agents. UV ray resistant.