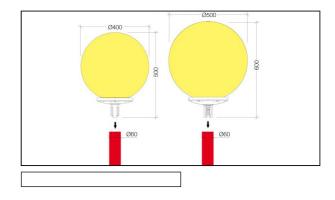

## PRODUCT FAMILY

- Spherical diffuser for use on thermoplastic wired bases (IP65) Ø400mm, Ø500mm, Ø600mm

#### MATERIAL CHARACTERISTICS

- Diffuser in spherical shape with bayonet neck Ø400mm, Ø500mm, Ø600mm

- PMMA (acrylic): for an excellent light transmission, and resistance to the most difficult weather conditions, and polluting agents. UV ray resistant.