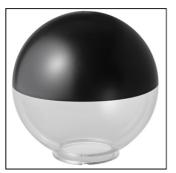

- Semi-covered diffuser: spherical diffuser in PMMA (acrylic) Ø400mm, Ø500mm transparent, upper half

painted (uplight assembly) or lower half painted (downlight assembly) internally with reflective aluminium,

and externally with opaque black paint