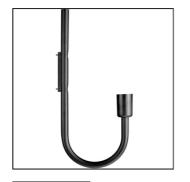

## PRODUCT DATA SHEET Carezza wall fixing uplight Code : 1000200N

PRODUCT FAMILY

- Wall system for mounting uplight, suitable for globes with base IP44 range 1080 Ø250/300mm

MATERIAL CHARACTERISTICS

- Ø28mm tubular arm, with 180° curve, a total height of 610mm, and an outreach of 259mm in hot-dipped

galvanised steel 75 $\mu$ m UNI EN 1461 and painting complete with upper closing cap

- Connector for wall/bracket in hot-dipped galvanised steel 75µm UNI EN 1461 and painting

- Connector/cover Ø60mm at end of bracket in black moulded NY/FV30% (suitable for globes

with base IP44 range 1080)

- Polyester powder coating with a pretreatment (Phosphochromating method) to ensure high protection

against weathering - A2 stainless steel screws

WIRING CHARACTERISTICS
- Predisposed holes for supply cables and earthing cable