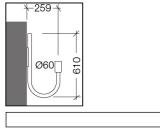

## PRODUCT DATA SHEET Carezza wall fixing uplight Code : 1000200N

PRODUCT FAMILY

- Wall system for mounting uplight, suitable for globes with base IP44 range 1080 Ø250/300mm

MATERIAL CHARACTERISTICS

- Ø28mm tubular arm, with 180° curve, a total height of 610mm, and an outreach of 259mm in hot-dipped

COLOUR - Anthracite RAL 7016 textured

INSTALLATION AND ORDINARY MAINTENANCE CHARACTERISTICS - Fixing of wall/arm bracket through 2 expansion caps (not supplied)

DIMENSIONS - 610x259mm

Rev. 3 - 10/03/2022