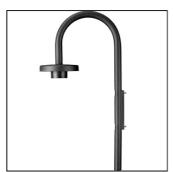

# Carezza wall fixing downlight

Code: 1000300N

#### MATERIAL CHARACTERISTICS

- Ø28mm tubular arm, with 180° curve, a total height of 610mm, and an outreach of 259mm in hot-dipped galvanised steel 75µm UNI EN 1461 and painting complete with upper closing cap
- Connector for wall/bracket in hot-dipped galvanised steel 75µm UNI EN 1461 and painting
- Connector/cover Ø60mm at end of bracket in black moulded NY/FV30% (suitable for globes with base IP44 range 1080)
- Polyester powder coating with a pretreatment (Phosphochromating method) to ensure high protection against weathering
- A2 stainless steel screws

## DIMENSIONS

- 610x259mm