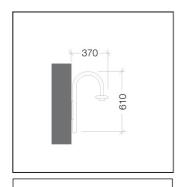

#### MATERIAL CHARACTERISTICS

- Ø28mm tubular arm, with 180° curve, a total height of 610mm, and an outreach of 259mm in hot-dipped galvanised steel 75µm UNI EN 1461 and painting complete with upper closing cap
- Connector for wall/bracket in hot-dipped galvanised steel 75µm UNI EN 1461 and painting
- Connector/cover Ø60mm at end of bracket in black moulded NY/FV30% (suitable for globes with base IP44 range 1080)
- Polyester powder coating with a pretreatment (Phosphochromating method) to ensure high protection against weathering
- A2 stainless steel screws

## DIMENSIONS

- 610x259mm