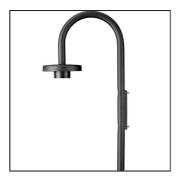

## Carezza wall fixing downlight

Code: 1000300S

#### PRODUCT FAMILY

- Wall system for mounting downlight, suitable for globes with base IP44 range 1080  $\emptyset 250/300 \text{mm}$ 

#### MATERIAL CHARACTERISTICS

- Ø28mm tubular arm, with 180° curve, a total height of 610mm, and an outreach of 259mm in hot-dipped galvanised steel 75µm UNI EN 1461 and painting complete with upper closing cap
- Connector for wall/bracket in hot-dipped galvanised steel 75µm UNI EN 1461 and painting
- Connector/cover Ø60mm at end of bracket in black moulded NY/FV30% (suitable for globes with base IP44 range 1080)
- Polyester powder coating with a pretreatment (Phosphochromating method) to ensure high protection against weathering
- A2 stainless steel screws