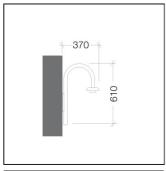

#### MATERIAL CHARACTERISTICS

- Ø28mm tubular arm, with 180° curve, a total height of 610mm, and an outreach of 259mm in hot-dipped galvanised steel 75µm UNI EN 1461 and painting complete with upper closing cap
- Connector for wall/bracket in hot-dipped galvanised steel 75µm UNI EN 1461 and painting
- Connector/cover Ø60mm at end of bracket in black moulded NY/FV30% (suitable for globes with base IP44 range 1080)
- Polyester powder coating with a pretreatment (Phosphochromating method) to ensure high protection against weathering
- A2 stainless steel screws

# DIMENSIONS

- 610x259mm