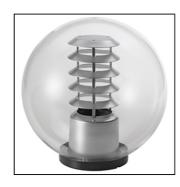

# PRODUCT DATA SHEET Sfera Acrylic with anti-glare louver 1086 - IP44 Code : 1086301T

#### PRODUCT FAMILY

- Globe-shaped luminaire complete with base (IP44) for use with poles or brackets Ø60mm on top, for uplight installation

### MATERIAL CHARACTERISTICS

- Spherical diffuser in PMMA (acrylic) half painted internally with reflective aluminium and externally with

opaque black paint

- Diameter Ø300mm, Ø400mm, with bayonet neck

- Anti-glare louvers in aluminium undergoing painting process with 150° transparent base coat combined