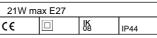

## WIRING CHARACTERISTICS

- Luminaire designed for max 21W LED lamp, E27 lamp holder, supply tension max 250V (Ø300/Ø400mm)

- Max lamp dimension allowed Ø85xL170mm (Ø300mm)

- Max lamp dimension allowed Ø100xL190mm (Ø400mm)

### Details

- · Conformity with EU Directives
- Double insulation/class II
- IK08
- IP 44