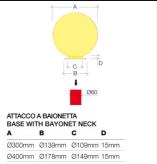

### MATERIAL CHARACTERISTICS

- Spherical diffuser in PMMA (acrylic) half painted internally with reflective aluminium and externally with

opaque black paint

- Diameter Ø300mm, Ø400mm, with bayonet neck

- Anti-glare louvers in aluminium undergoing painting process with 150° transparent base coat combined

INSTALLATION AND ORDINARY MAINTENANCE CHARACTERISTICS

- Luminaire for use with poles or brackets Ø60mm on top, to be mounted through a screw (included)

- Self-adjusting cord block for cable max Ø10mm
- Ordinary maintenance can be conducted by removing the diffuser
- · Warranty: 5 years