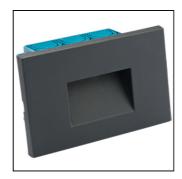

### Maia

Code: 1008184S

### PRODUCT FAMILY

- Outdoor residential LED luminaire for direct wall mounting or recessing (IP65)

### COLOUR

- Metallic grey RAL 9006
- Anthracite RAL 7016 textured
- White RAL 9003