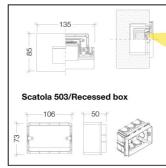

## INSTALLATION AND MAINTENANCE CHARACTERISTICS

- Luminaire for wall recessing with recessed box (incuded)
- Interchangeable front cover
- The gear compartment is protected by a silicone gasket which seals against the wall surface
- Do not remove the grommet
- Ordinary and extraordinary maintenance not necessary

## **DIMENSIONS**

- 135x85x50mm