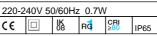

# WIRING CHARACTERISTICS

- LED's module 0,7W
- Built-in driver (24V driver output)

#### Rev. 6 -28/03/2023

Details

- Conformity with EU Directives
- Double insulation/class II
- IK08
- RG1
- CRI>80
- IP 65