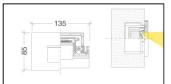

asket which seals against the wall surface
- Do not remove the grommet
- Ordinary and extraordinary maintenance not necessary

#### DIMENSIONS

- 135x85x50mm

### TECHNICAL SPECS

- Led's consumption: 0,6W
- Luminaire consumption: 0.7W
- Power factor: 0.7
- Type of Led's: Strip led SL200LBC20/ES
- Step MacAdam: 3
- Lifetime Led's: 30Kh
- Lifetime Driver: 30Kh
- Warranty: 3 years

TECHNICAL SPECS 4000K

- Led's output: 123lm@tc25°C
- Luminaire output: 87lm@ta25°C
- Led's efficiency: 204lm/W
- Luminaire efficiency:124lm/W

TECHNICAL SPECS 3000K

- Led's output: 118lm@tc25°C
- Luminaire output: 84lm@ta25°C
- Led's efficiency: 197lm/W
- Luminaire efficiency: 119lm/W

#### Rev. 6 -28/03/2023

Details

- Conformity with EU Directives
- Double insulation/class II
- IK08
- RG1
- CRI>80
- IP 65





#### Scatola 503/Recessed box