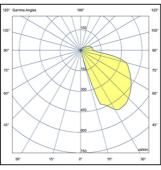

### LIGHTING CHARACTERISTICS

- LED's lighting source in fixed position
- Immediately ON at 100% of light flux
- Monochromatic strip Led (5cm)
- Strip led SL200LBC20/ES

TECHNICAL SPECS 4000K

- Led's output: 123lm@tc25°C
- Luminaire output: 87lm@ta25°C
- Led's efficiency: 204lm/W
- Luminaire efficiency:124lm/W

TECHNICAL SPECS 3000K

- Led's output: 118lm@tc25°C
- Luminaire output: 84lm@ta25°C
- Led's efficiency: 197lm/W
- Luminaire efficiency: 119lm/W