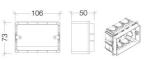

## MATERIALS CHARACTERISTICS

- Housing in moulded translucent PC (polycarbonate)
- Recessed box in techno-polymer (included)
- Painted frontcover in moulded PC (polycarbonate)
- Coating with a pretreatment (Phosphochromating method) to ensure high protection against
- weathering
- Silicone gaskets
- A2 stainless steel screws

# INSTALLATION AND MAINTENANCE CHARACTERISTICS

- Luminaire for wall recessing with recessed box (incuded)
- Interchangeable front cover
- The gear compartment is protected by a silicone gasket which seals against the wall surface
- Do not remove the grommet
- Ordinary and extraordinary maintenance not necessary

#### Scatola 503/Recessed box