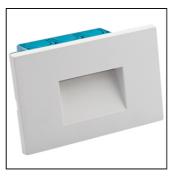

## PRODUCT FAMILY

- Outdoor residential LED luminaire for direct wall mounting or recessing (IP65)

### COLOUR

- Metallic grey RAL 9006
- Anthracite RAL 7016 textured
- White RAL 9003

# INSTALLATION AND MAINTENANCE CHARACTERISTICS

- Luminaire for wall recessing with recessed box (incuded)
- Interchangeable front cover
- The gear compartment is protected by a silicone gasket which seals against the wall surface
- Do not remove the grommet
- Ordinary and extraordinary maintenance not necessary