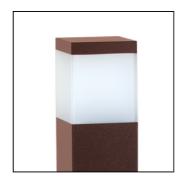

## Lux est 85 semi-covered diffuser

Code: 1058501J

## PRODUCT FAMILY

- Outdoor residential square shaped complete with base for plinth/floor installation (IP65)

## MATERIAL CHARACTERISTICS

Luminaire composed of:

- internal structure housing: cable, weatherproof terminal block IP68 and lamp holder
- external covering structure in aluminium/PMMA, fixed to base with A2 stainless steel screws
- Housing made of extruded aluminium EN AW 6060 with thermal treatment, subjected to cleaning and degreasing treatment before anodizing and painting (anthracite RAL 7016 textured, rust)
- Diffuser, flush with body, in semi-covered traslucent PMMA (acrylic) with brushed effect, connected to the lamp-holder compartment via a black reinforced thermolastic NY-FV30% joint, sealed with pure neutral silicone, anti-mold with low elastic modulus for an excellent resistance to aging,

## COLOUR

- Aluminium
- Anthracite RAL 7016 textured
- Rust