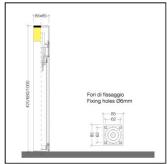

# DIMENSIONS

- 85x85x425mm
- 85x85x680mm
- 85x85x1000mm
- Diffuser 85x85x85mm
- Base 85x85mm
- Warranty: 5 years

Rev 02 - 16/02/2023