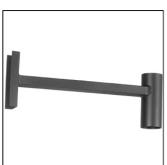

## PRODUCT DATA SHEET Mirò wall fixing Code : 3003100S

PRODUCT FAMILY

- Wall bracket for use only with Mirò luminaire

## MATERIAL CHARACTERISTICS

- Accessory composed of wall bracket and arm with rectangular profile 50x25mm in steel with thickness 1,5mm,

and pole-top attachment from Ø60mm tube in hot-dipped galvanised steel  $75\mu m$  UNI EN 1461 and painting

- Polyester powder coating with a pretreatment (Phosphochromating method) to ensure high protection

against weathering

- A2 stainless steel screws

COLOUR

- Black textured