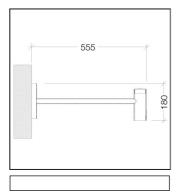

00S

PRODUCT FAMILY

- Wall bracket for use only with Mirò luminaire

## MATERIAL CHARACTERISTICS

- Accessory composed of wall bracket and arm with rectangular profile 50x25mm in steel with thickness 1,5mm,

and pole-top attachment from Ø60mm tube in hot-dipped galvanised steel  $75\mu m$  UNI EN 1461 and painting

- Polyester powder coating with a pretreatment (Phosphochromating method) to ensure high protection

against weathering

- A2 stainless steel screws

COLOUR

- Black textured

## INSTALLATION AND ORDINARY MAINTENANCE CHARACTERISTICS

- Fixing of wall/arm bracket through 2 expansion caps (not supplied)

- Fixing luminaire Mirò using n.3 screws, n.1 of which is a through bolt (safety)

DIMENSIONS

- 555x180mm

Rev. 2 - 13/11/19

## Details

Conformity with EU Directives

• IP