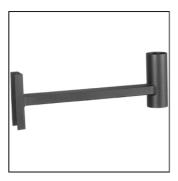

# Barcellona - Barrio wall fixing

Code: 3003100S

### PRODUCT FAMILY

- Wall bracket for use only with Barcellona/Barrio luminaires

# MATERIAL CHARACTERISTICS

- Accessory composed of wall bracket and arm with rectangular profile 50x25mm in steel with thickness 1,5mm,

and pole-top attachment from Ø60mm tube in hot-dipped galvanised steel 75 $\mu$ m UNI EN 1461 and painting

### COLOUR

- Anthracite RAL 7016 textured