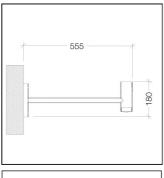

Wall bracket for use only with Barcellona/Barrio luminaires

# MATERIAL CHARACTERISTICS

- Accessory composed of wall bracket and arm with rectangular profile 50x25mm in steel with thickness 1,5mm,

and pole-top attachment from Ø60mm tube in hot-dipped galvanised steel 75 $\mu$ m UNI EN 1461 and painting

- Polyester powder coating with a pretreatment (Phosphochromating method) to ensure high protection

against weathering

- A2 stainless steel screws

### COLOUR

- Anthracite RAL 7016 textured

### INSTALLATION AND ORDINARY MAINTENANCE CHARACTERISTICS

- Fixing of wall/arm bracket through 2 expansion caps (not supplied)
- Fixing luminaires Barcellona/Barrio using n.3 screws, n.1 of which is a through bolt (safety)

### **DIMENSIONS**

- 555x180mm

Rev. 3 - 14/03/2022

# Details

• IP