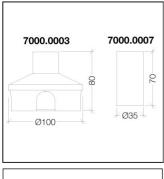

# Circular & tubular recessed box Lira 40

Code: 70000003

## MATERIAL CHARACTERISTICS CIRCULAR RECESSED BOX - COD.70000003

- Circular recessed box, closed above and below in order to facilitate concreting, made in NY/FV30% black moulded

## MATERIAL CHARACTERISTICS TUBULAR RECESSED BOX - COD.70000007

- Tubuar recessed box, closed with a top cover in PE (polyethylene), and housing in white PC (polycarbonate)

#### **DIMENSIONS**

- Circular recessed box Ø100x80mm
- Tubular recessed box Ø35x70mm

Rev. 2 - 14/11/19