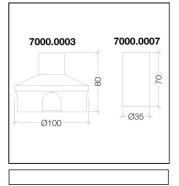

# PRODUCT DATA SHEET Circular & tubular recessed box Lira 40 Code : 70000007

PRODUCT FAMILY - Compulsory accessory (circular or tubular) for pavement mounting (Lira 40 series)

MATERIAL CHARACTERISTICS CIRCULAR RECESSED BOX - COD.70000003 - Circular recessed box, closed above and below in order to facilitate concreting, made in NY/FV30% black moulded

MATERIAL CHARACTERISTICS TUBULAR RECESSED BOX - COD.70000007 - Tubuar recessed box, closed with a top cover in PE (polyethylene), and housing in white PC (polycarbonate)

### DIMENSIONS

- Circular recessed box Ø100x80mm
- Tubular recessed box Ø35x70mm

Rev. 2 - 14/11/19