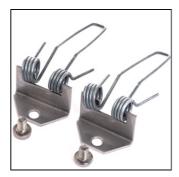

# False ceiling locking mechanism kit Lira 140

Code: 4000000W

### PRODUCT FAMILY

- Compulsory accessory for false ceiling mounting (Lira 140 series)

### MATERIAL CHARACTERISTICS

- Brackets and fixing spring in stainless steel AISI 304
- A2 stainless steel screws

#### INSTALLATION CHARACTERISTICS

- Thickness of the installation surface must be between min 5mm and max 20mm
- Drill a Ø127mm hole on the wall or ceiling

Rev. 3-04/04/2023