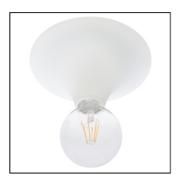

## Slim

Code: 0285101B

### PRODUCT FAMILY

- Round applique only for indoor, for wall or ceiling application (IP20) through the Click fastening system

## LIGHTING CHARACTERISTICS

- Light source, fixed position
- Round symmetrical light throw