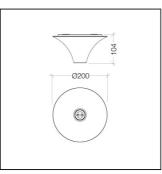

ARACTERISTICS

- Housing from stabilized, anti-UV ABS
- Polyester powder coating with a pretreatment (Phosphochromating method) to ensure high protection

## against weathering

- Screws in stainless steel A2

#### COLOUR

- White RAL 9003
- Grey RAL 9007

## LIGHTING CHARACTERISTICS

- Light source, fixed position
- Round symmetrical light throw

### WIRING CHARACTERISTICS

- Luminaire designed for max 30W LED lamp, E27 lamp holder, supply tension max 250V
- Max lamp dimension allowed Ø80x210mm

# INSTALLATION AND ORDINARY MAINTENANCE CHARACTERISTICS

- Luminaire for direct wall/ceiling fixing through Click fastening system

### **DIMENSIONS**

- Ø200x104mm
- Warranty: 5 years

Rev 02-08/011/2018

### Details

- Conformity with EU Directives
- Double insulation/class II
- IK06
- IP 20