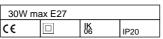

### WIRING CHARACTERISTICS

- Luminaire designed for max 30W LED lamp, E27 lamp holder, supply tension max 250V
- Max lamp dimension allowed Ø80x210mm

### Details

- Conformity with EU Directives
- Double insulation/class II
- IK06
- IP 20