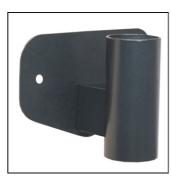

## PRODUCT DATA SHEET Oracolo wall fixing Code : 1060000S

PRODUCT FAMILY

- Accessory for direct wall fixing use only with Oracolo

MATERIAL CHARACTERISTICS

- Bracket for wall mounting made of staineless steel AISI 304 and painting
- Polyester powder coating with a pretreatment (Phosphochromating method) to ensure high protection against weathering

COLOUR

- Anthracite RAL 7016 textured

INSTALLATION AND ORDINARY MAINTENANCE CHARACTERISTICS

- Wall fixing through 2 plugs (or expansion caps) not included

- Luminaire fixing through screws, included

DIMENSIONS - 205x150x110mm