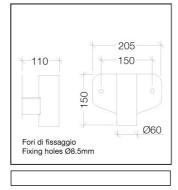

COLOUR

- Anthracite RAL 7016 textured

INSTALLATION AND ORDINARY MAINTENANCE CHARACTERISTICS

- Wall fixing through 2 plugs (or expansion caps) not included

- Luminaire fixing through screws, included

DIMENSIONS - 205x150x110mm