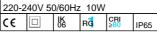

#### WIRING CHARACTERISTICS

- LED's module 10W mains powered 220-240V 50/60Hz
- PG9 plastic cable gland equipped with osmotic valve for air and humidity leakage (reducing the overpressures)

- Connection to the main supply through a H05RN-F 2x0,75mmq pre-wired cable (25cm) out of the luminaire

## TECHNICAL SPECS

- Led's consumption: 10W
- Luminaire consumption: 10W
- Power factor: 0,93
- Step MacAdam: 3
- Lifetime Led's: L70/B50>60Kh Tc 105°C
- Warranty: 3 years

TECHNICAL SPECS 3000K/4000K

- Led's output: 1158lm@tc25°C
- Luminaire output: 869lm@ta25°C

#### Details

- Conformity with EU Directives
- Double insulation/class II
- IK06
- RG1
- CRI>80
- IP 65