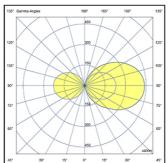

## LIGHTING CHARACTERISTICS

- LED lighting source mains supplied, in a fixed position
- Immediately ON at 100% of light flux
- Monochromatic LED module (76 Led's)
- PCB in IMS thikness 1,6mm

## TECHNICAL SPECS

- Led's consumption: 10W
- Luminaire consumption: 10W
- Power factor: 0,93
- Step MacAdam: 3
- Lifetime Led's: L70/B50>60Kh Tc 105°C
- Warranty: 3 years

TECHNICAL SPECS 3000K/4000K

- Led's output: 1158lm@tc25°C
- Luminaire output: 869lm@ta25°C