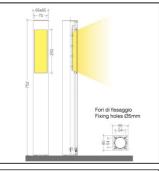

#### INSTALLATION AND ORDINARY MAINTENANCE CHARACTERISTICS

- Luminaire for direct installation on plinth/floor through some screws and expansion caps (not supplied)
- Preset for installation on a Ø60mm pole (Hmin 80mm Hmax 150mm)
- Ordinary and extraordinary maintenance not necessary

#### DIMENSIONS

- 85x85x752mm
- Base 85x85