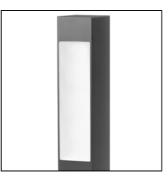

## PRODUCT FAMILY

- Outdoor residential Led square shaped complete with base for plinth/floor installation (IP65)

## COLOR

- Metallic grey RAL 9006
- Anthracite RAL 7016 textured
- Rust