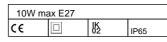

# WIRING CHARACTERISTICS

- Luminaire designed for max 10W LED lamp, E27 lamp holder, supply tension max 250V
- Max lamp dimension allowed Ø60x110mm
- PG9 plastic cable gland equipped with osmotic valve for air and humidity leakage (reducing the overpressures)
- Connection to the main supply through a H05RN-F 2x0,75sqmm pre-wired cable (100cm) out of the luminaire

#### Details

- Conformity with EU Directives
- Double insulation/class II
- IK02
- IP 65