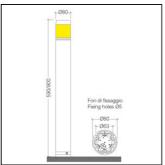

## DIMENSIONS

- Ø80x590mm
- Ø80x900mm
- Round shaped base Ø80mm
- Warranty: 5 years

Rev 02-1702/2023