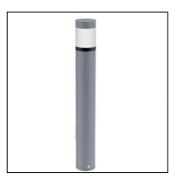

#### PRODUCT FAMILY

- Outdoor residential round shaped complete with base for plinth/floor installation (IP65)

#### MATERIAL CHARACTERISTICS

- Screw-neck diffuser in translucent PMMA (acrylic) with brushed effect, connected to the lamp-holder compartment via a black polycarbonate joint, and sealed with pure neutral silicone antimold with low elastic modulus for an excellent resistance to aging, weathering, and UV rays
- PC (polycarbonate) top cover, in grey metallic RAL 9006, rust, or black coloured granule
- Lamp holder compartment in PC (polycarbonate) black granule
- PC (polycarbonate) extruded housing, in grey metallic RAL 9006, rust, or black coloured granule
- PC (polycarbonate) base in black granule
- Silicone gaskets
- A2 stainless steel screws

#### COLOUR

- Black
- Rust
- Metallic grey RAL 9006