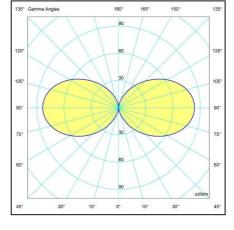

## LIGHTING CHARACTERISTICS

- Light source in fixed position
- Round symmetrical light throw