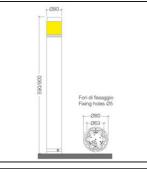

DIMENSIONS

- Ø80x590mm
- Ø80x900mm
- Round shaped base Ø80mm

• Warranty: 5 years