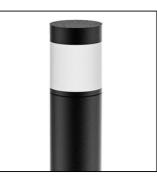

# PRODUCT FAMILY

- Outdoor residential round shaped complete with base for plinth/floor installation (IP65)

#### MATERIAL CHARACTERISTICS

Screw-neck diffuser in translucent PMMA (acrylic) with brushed effect, connected to the lampholder compartment via a black polycarbonate joint, and sealed with pure neutral silicone antimold with low elastic modulus for an excellent resistance to aging, weathering, and UV rays
PC (polycarbonate) top cover, in grey metallic RAL 9006, rust, or black coloured granule

## COLOUR

- Black
- Rust
- Metallic grey RAL 9006