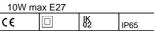

#### WIRING CHARACTERISTICS

- Luminaire designed for max 10W LED lamp, E27 lamp holder, supply tension max 250V

- Max lamp dimension allowed Ø60x110mm

- PG9 plastic cable gland equipped with osmotic valve for air and humidity leakage (reducing the overpressures)

#### Rev 02-1702/2023

Details

- Conformity with EU Directives
- Double insulation/class II
- IK02
- IP 65