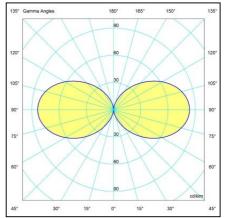

### LIGHTING CHARACTERISTICS

- Light source in fixed position
- Round symmetrical light throw