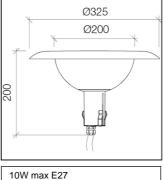

# WIRING CHARACTERISTICS

Lamp connection E27 for led lamp 10Wmax., tension 250V max.
-Max. lamp size allowed: Ø60xL110 mm.
-Equipped with PG9 plastic cable gland with osmotic valve for air leakage (because it limits overpressure), and humidity.
-Connection to the mains via cable H05RN-F 2x0,75 sq.mm. (35cm included).

DIMENSIONS -Diffuser with round section. - Ø325x200 mm.

• 5-year warranty

Rev 01- 09/03/2023

Details

- Conformity with EU Directives
- Double insulation/class II
- IK02
- IP 65