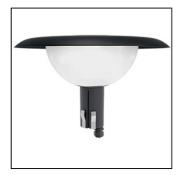

# Code : 1081101N

PRODUCT FAMILY

Outdoor residential luminaire suitable for upright installation on poles Ø60mm on top (IP65).

#### MATERIAL CHARACTERISTICS

-PC (polycarbonate) housing and top cover, in black, grey metallic RAL 9006, rust, anthracite RAL7016, coloured granule.

-Screw-neck diffuser in translucent PMMA (acrylic) with brushed effect, connected to the lampholder compartment via a black PC (polycarbonate) joint, and sealed with pure neutral silicone anti-mold with low elastic modulus for an excellent resistance to aging, weathering, and UV rays.

### COLOUR

-Black. -Rust. -Grey metallic RAL 9006. -Anthracite RAL 7016.

LIGHTING CHARACTERISTICS

Light source in fixed position.Round symmetrical light throw.

. .