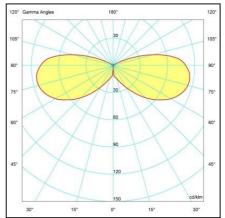

### COLOUR

-Black. -Rust. -Grey metallic RAL 9006. -Anthracite RAL 7016.

LIGHTING CHARACTERISTICS

Light source in fixed position.Round symmetrical light throw.

. .