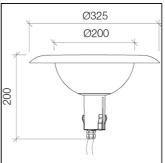

#### DIMENSIONS

- -Diffuser with round section.
- Ø325x200 mm.
- 5-year warranty