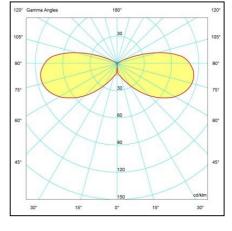

## LIGHTING CHARACTERISTICS

- Light source in fixed position.
- -Round symmetrical light throw.