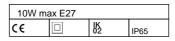

# WIRING CHARACTERISTICS

- Lamp connection E27 for led lamp 10Wmax., tension 250V max.
- -Max. lamp size allowed: Ø60xL110 mm.
- -Equipped with PG9 plastic cable gland with osmotic valve for air leakage (because it limits overpressure), and humidity.
- -Connection to the mains via cable H05RN-F 2x0,75 sq.mm. (35cm included).

#### Details

- Conformity with EU Directives
- Double insulation/class II
- IK02
- IP 65