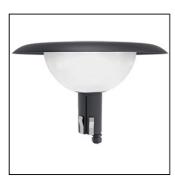

## PRODUCT FAMILY

Outdoor residential luminaire suitable for upright installation on poles Ø60mm on top (IP65).

#### MATERIAL CHARACTERISTICS

- -PC (polycarbonate) housing and top cover, in black, grey metallic RAL 9006, rust, anthracite RAL7016, coloured granule.
- -Screw-neck diffuser in translucent PMMA (acrylic) with brushed effect, connected to the lampholder compartment via a black PC (polycarbonate) joint, and sealed with pure neutral silicone anti-mold with low elastic modulus for an excellent resistance to aging, weathering, and UV rays.
- Lamp-holder compartment in black PC (polycarbonate).
- -Fixing spring in harmonic steel AISI 301.
- -Silicone gasket.
- -A2 stainless steel screws.

#### COLOUR

- -Black.
- -Rust.
- -Grey metallic RAL 9006.
- -Anthracite RAL 7016.