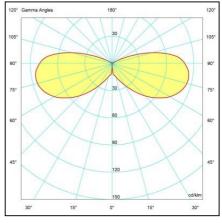

## LIGHTING CHARACTERISTICS

- Light source in fixed position.
- -Round symmetrical light throw.