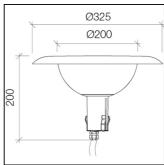

#### DIMENSIONS

- -Diffuser with round section.
- Ø325x200 mm.
- 5-year warranty