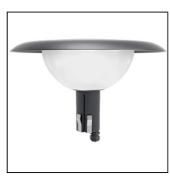

## PRODUCT FAMILY

Outdoor residential luminaire suitable for upright installation on poles Ø60mm on top (IP65).

#### MATERIAL CHARACTERISTICS

- -PC (polycarbonate) housing and top cover, in black, grey metallic RAL 9006, rust, anthracite RAL7016, coloured granule.
- -Screw-neck diffuser in translucent PMMA (acrylic) with brushed effect, connected to the lampholder compartment via a black PC (polycarbonate) joint, and sealed with pure neutral silicone anti-mold with low elastic modulus for an excellent resistance to aging, weathering, and UV rays.
- Lamp-holder compartment in black PC (polycarbonate).
- -Fixing spring in harmonic steel AISI 301.
- -Silicone gasket.
- -A2 stainless steel screws.

#### COLOUR

- -Black.
- -Rust.
- -Grey metallic RAL 9006.
- -Anthracite RAL 7016.