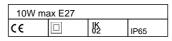

# WIRING CHARACTERISTICS

- Lamp connection E27 for led lamp 10Wmax., tension 250V max.
- -Max. lamp size allowed: Ø60xL110 mm.
- -Equipped with PG9 plastic cable gland with osmotic valve for air leakage (because it limits overpressure), and humidity.
- -Connection to the mains via cable H05RN-F 2x0,75 sq.mm. (35cm included).

#### Details

- Conformity with EU Directives
- Double insulation/class II
- IK02
- IP 65