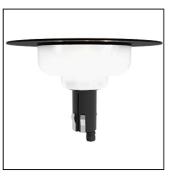

# PRODUCT FAMILY

Outdoor residential luminaire suitable for upright installation on poles Ø60mm on top (IP65).

### MATERIAL CHARACTERISTICS

- -PC (polycarbonate) housing and top cover, in black, grey metallic RAL 9006, rust, anthracite RAL7016, coloured granule.
- -Screw-neck diffuser in translucent PMMA (acrylic) with brushed effect, connected to the lampholder compartment via a black PC (polycarbonate) joint, and sealed with pure neutral silicone anti-mold with low elastic modulus for an excellent resistance to aging, weathering, and UV rays.
- Lamp-holder compartment in black PC (polycarbonate).
- -Fixing spring in harmonic steel AISI 301.
- -Silicone gasket.
- -A2 stainless steel screws.

# DIMENSIONS

- -Diffuser with round section.
- Ø320x200 mm.
- 5-year warranty.