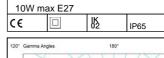

# WIRING CHARACTERISTICS

- Lamp connection E27 for led lamp 10Wmax., tension 250V max.
- -Max. lamp size allowed: Ø60xL110 mm.
- -Equipped with PG9 plastic cable gland with osmotic valve for air leakage (because it limits overpressure), and humidity.
- -Connection to the mains via cable H05RN-F 2x0,75 sq.mm. (35cm included).

### Details

- Conformity with EU Directives
- Double insulation/class II
- IK02
- IP 65