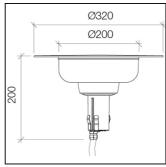

ICS

- Lamp connection E27 for led lamp 10Wmax., tension 250V max.
- -Max. lamp size allowed: Ø60xL110 mm.
- -Equipped with PG9 plastic cable gland with osmotic valve for air leakage (because it limits overpressure), and humidity.
- -Connection to the mains via cable H05RN-F 2x0,75 sq.mm. (35cm included).

# INSTALLATION AND ORDINARY MAINTENANCE CHARACTERISTICS

- -Luminaire for direct installation on pole tops or brackets Ø60mm with maximum thickness 3mm.
- -Fixing by expansion spring made of harmonic steel.
- -Ordinary maintenance to be conducted by untightening the diffuser with screw neck.

# DIMENSIONS

- -Diffuser with round section.
- Ø320x200 mm.
- 5-year warranty.

### Rev 01 - 09/03/2023

### Details

- Conformity with EU Directives
- Double insulation/class II
- IK02
- IP 65