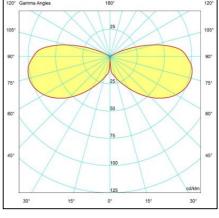

# LIGHTING CHARACTERISTICS

- Light source in fixed position.
- -Round symmetrical light throw.