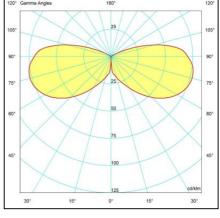

### LIGHTING CHARACTERISTICS

- Light source in fixed position.
- -Round symmetrical light throw.