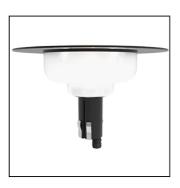

### PRODUCT FAMILY

Outdoor residential luminaire suitable for upright installation on poles Ø60mm on top (IP65).

#### MATERIAL CHARACTERISTICS

- -PC (polycarbonate) housing and top cover, in black, grey metallic RAL 9006, rust, anthracite RAL7016, coloured granule.
- -Screw-neck diffuser in translucent PMMA (acrylic) with brushed effect, connected to the lampholder compartment via a black PC (polycarbonate) joint, and sealed with pure neutral silicone anti-mold with low elastic modulus for an excellent resistance to aging, weathering, and UV rays.
- Lamp-holder compartment in black PC (polycarbonate).
- -Fixing spring in harmonic steel AISI 301.
- -Silicone gasket.
- -A2 stainless steel screws.

## INSTALLATION AND ORDINARY MAINTENANCE CHARACTERISTICS

- -Luminaire for direct installation on pole tops or brackets Ø60mm with maximum thickness 3mm.
- -Fixing by expansion spring made of harmonic steel.
- -Ordinary maintenance to be conducted by untightening the diffuser with screw neck.