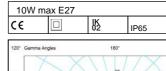

### WIRING CHARACTERISTICS

- Lamp connection E27 for led lamp 10Wmax., tension 250V max.
- -Max. lamp size allowed: Ø60xL110 mm.
- -Equipped with PG9 plastic cable gland with osmotic valve for air leakage (because it limits overpressure), and humidity.
- -Connection to the mains via cable H05RN-F 2x0,75 sq.mm. (35cm included).

#### Details

- Conformity with EU Directives
- Double insulation/class II
- IK02
- IP 65