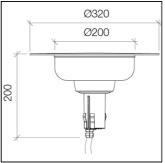

### DIMENSIONS

- -Diffuser with round section.
- Ø320x200 mm.
- 5-year warranty.