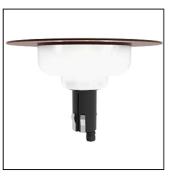

### Atria

## PRODUCT FAMILY

Outdoor residential luminaire suitable for upright installation on poles Ø60mm on top (IP65).

### MATERIAL CHARACTERISTICS

- -PC (polycarbonate) housing and top cover, in black, grey metallic RAL 9006, rust, anthracite RAL7016, coloured granule.
- -Screw-neck diffuser in translucent PMMA (acrylic) with brushed effect, connected to the lampholder compartment via a black PC (polycarbonate) joint, and sealed with pure neutral silicone anti-mold with low elastic modulus for an excellent resistance to aging, weathering, and UV rays.
- Lamp-holder compartment in black PC (polycarbonate).
- -Fixing spring in harmonic steel AISI 301.
- -Silicone gasket.
- -A2 stainless steel screws.

# DIMENSIONS

- -Diffuser with round section.
- Ø320x200 mm.
- 5-year warranty.