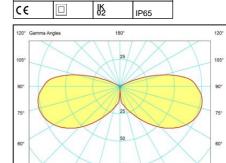

# LIGHTING CHARACTERISTICS

- Light source in fixed position.
- -Round symmetrical light throw.

### Details

- Conformity with EU Directives
- Double insulation/class II
- IK02
- IP 65

10W max E27