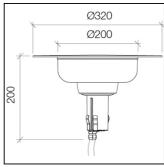

ICS

- Lamp connection E27 for led lamp 10Wmax., tension 250V max.
- -Max. lamp size allowed: Ø60xL110 mm.
- -Equipped with PG9 plastic cable gland with osmotic valve for air leakage (because it limits overpressure), and humidity.
- -Connection to the mains via cable H05RN-F 2x0,75 sq.mm. (35cm included).

# INSTALLATION AND ORDINARY MAINTENANCE CHARACTERISTICS

- -Luminaire for direct installation on pole tops or brackets Ø60mm with maximum thickness 3mm.
- -Fixing by expansion spring made of harmonic steel.
- -Ordinary maintenance to be conducted by untightening the diffuser with screw neck.

# DIMENSIONS

- -Diffuser with round section.
- Ø320x200 mm.
- 5-year warranty.

### Rev 01 - 09/03/2023

### Details

- Conformity with EU Directives
- Double insulation/class II
- IK02
- IP 65





10W max E27