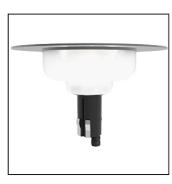

## PRODUCT FAMILY

Outdoor residential luminaire suitable for upright installation on poles Ø60mm on top (IP65).

### MATERIAL CHARACTERISTICS

- -PC (polycarbonate) housing and top cover, in black, grey metallic RAL 9006, rust, anthracite RAL7016, coloured granule.
- -Screw-neck diffuser in translucent PMMA (acrylic) with brushed effect, connected to the lampholder compartment via a black PC (polycarbonate) joint, and sealed with pure neutral silicone anti-mold with low elastic modulus for an excellent resistance to aging, weathering, and UV rays.
- Lamp-holder compartment in black PC (polycarbonate).
- -Fixing spring in harmonic steel AISI 301.
- -Silicone gasket.
- -A2 stainless steel screws.

# DIMENSIONS

- -Diffuser with round section.
- Ø320x200 mm.
- 5-year warranty.