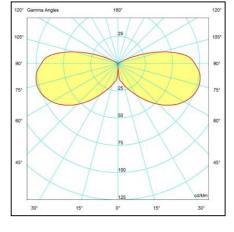

# LIGHTING CHARACTERISTICS

- Light source in fixed position.
- -Round symmetrical light throw.