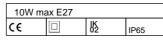

# WIRING CHARACTERISTICS

- Lamp connection E27 for led lamp 10Wmax., tension 250V max.
- -Max. lamp size allowed: Ø60xL110 mm.
- -Equipped with PG9 plastic cable gland with osmotic valve for air leakage (because it limits overpressure), and humidity.
- -Connection to the mains via cable H05RN-F 2x0,75 sq.mm. (35cm included).

### Details

- Conformity with EU Directives
- Double insulation/class II
- IK02
- IP 65