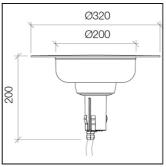

ICS

- Lamp connection E27 for led lamp 10Wmax., tension 250V max.
- -Max. lamp size allowed: Ø60xL110 mm.
- -Equipped with PG9 plastic cable gland with osmotic valve for air leakage (because it limits overpressure), and humidity.
- -Connection to the mains via cable H05RN-F 2x0,75 sq.mm. (35cm included).

# INSTALLATION AND ORDINARY MAINTENANCE CHARACTERISTICS

- -Luminaire for direct installation on pole tops or brackets Ø60mm with maximum thickness 3mm.
- -Fixing by expansion spring made of harmonic steel.
- -Ordinary maintenance to be conducted by untightening the diffuser with screw neck.

# DIMENSIONS

- -Diffuser with round section.
- Ø320x200 mm.
- 5-year warranty.

### Rev 01 - 09/03/2023

### Details

- Conformity with EU Directives
- Double insulation/class II
- IK02
- IP 65