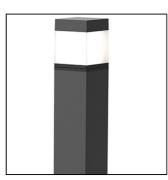

# **Easy Lux Square** Code: 1031101N

### PRODUCT FAMILY

- Outdoor residential square shaped complete with base for plinth/floor installation (IP65)

#### COLOUR

- Black
- Rust
- Metallic grey RAL 9006