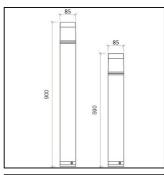

# **DIMENSIONS**

- 85x590mm
- 85x900mm
- Square shaped base 85mm
- · Warranty: 5 years

Rev 01 - 21/03/2023