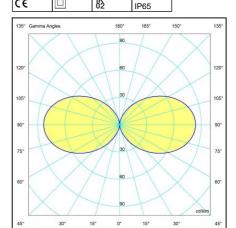

# LIGHTING CHARACTERISTICS

- Light source in fixed position
- Round symmetrical light throw

### Details

- Conformity with EU Directives
- Double insulation/class II
- IK02
- IP 65

IK 02

10W max E27

C€