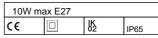

# WIRING CHARACTERISTICS

- Luminaire designed for max 10W LED lamp, E27 lamp holder, supply tension max 250V
- Max lamp dimension allowed Ø60x110mm
- PG9 plastic cable gland equipped with osmotic valve for air and humidity leakage (reducing the overpressures)
- Connection to the main supply through a H05RN-F 2x0,75sqmm pre-wired cable (100cm) out of the luminaire

# Details

- Conformity with EU Directives
- Double insulation/class II
- IK02
- IP 65