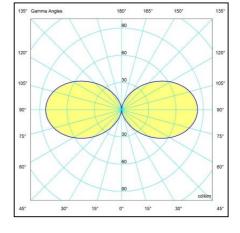

# LIGHTING CHARACTERISTICS

- Light source in fixed position
- Round symmetrical light throw