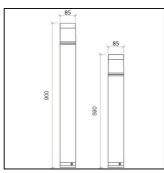

#### **DIMENSIONS**

- 85x590mm
- 85x900mm
- Square shaped base 85mm
- Warranty: 5 years

Rev 01 - 21/03/2023