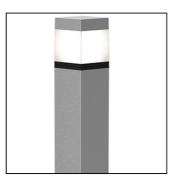

# Easy Lux Square Code: 1031201M

### PRODUCT FAMILY

- Outdoor residential square shaped complete with base for plinth/floor installation (IP65)

#### MATERIAL CHARACTERISTICS

- PMMA (acrylic) diffuser translucent with brushed effect, connected to the lamp-holder compartment via a polycarbonate joint, and sealed with pure neutral silicone anti-mold with low elastic modulus for an excellent resistance to aging, weathering, and UV rays
- PC (polycarbonate) top cover, in grey metallic RAL 9006, rust, or black coloured granule
- Lamp holder compartment in PC (polycarbonate) black granule
- PC (polycarbonate) extruded housing, in grey metallic RAL 9006, rust, or black coloured granule
- PC (polycarbonate) base in black granule
- Silicone gaskets
- A2 stainless steel screws

#### COLOUR

- Black
- Rust
- Metallic grey RAL 9006