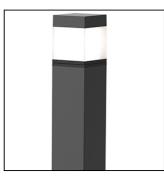

# **Easy Lux Square** Code: 1031201N

## PRODUCT FAMILY

- Outdoor residential square shaped complete with base for plinth/floor installation (IP65)

## MATERIAL CHARACTERISTICS

- PMMA (acrylic) diffuser translucent with brushed effect, connected to the lamp-holder compartment via a polycarbonate joint, and sealed with pure neutral silicone anti-mold with low elastic modulus for an excellent resistance to aging, weathering, and UV rays
- PC (polycarbonate) top cover, in grey metallic RAL 9006, rust, or black coloured granule
- Lamp holder compartment in PC (polycarbonate) black granule
- PC (polycarbonate) extruded housing, in grey metallic RAL 9006, rust, or black coloured granule
- PC (polycarbonate) base in black granule
- Silicone gaskets
- A2 stainless steel screws

## COLOUR

- Black
- Rust
- Metallic grey RAL 9006