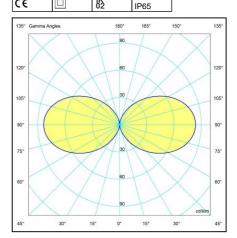

## LIGHTING CHARACTERISTICS

- Light source in fixed position
- Round symmetrical light throw

## Details

- Conformity with EU Directives
- Double insulation/class II
- IK02
- IP 65

IK 02

10W max E27

C€