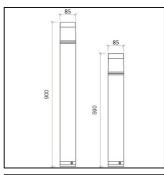

## **DIMENSIONS**

- 85x590mm
- 85x900mm
- Square shaped base 85mm
- · Warranty: 5 years

Rev 01 - 21/03/2023